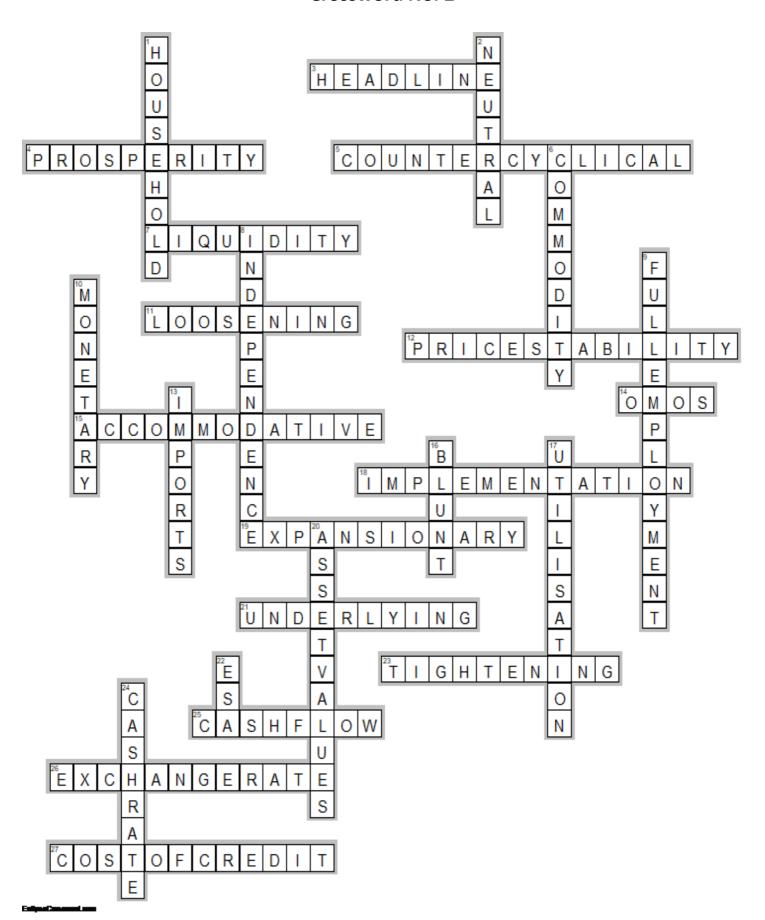

# QUICK REVISION CROSSWORD ANSWERS PART 2

#### Crossword No. 1



### **Crossword No. 2**



## **Crossword No. 3**

| <sup>©</sup> C<br>O<br>M |   | IN F A S        |   |                | ¹T<br>A<br>R<br>⁵I<br>F | N      | E B              | F      | F | L<br>V<br>N<br>G<br>S | С | I           | Ε | N | С | Υ                 |   | COMPAN |
|--------------------------|---|-----------------|---|----------------|-------------------------|--------|------------------|--------|---|-----------------------|---|-------------|---|---|---|-------------------|---|--------|
| P<br>E<br>10<br>T        | E | R<br>U<br>C     | Н | <sup>®</sup> A | G                       | G<br>C | R<br>O<br>A<br>D | E<br>L | G | A<br>N<br>D           | T | Е           | S | U | Р | °P<br>R<br>O<br>D | L | Υ      |
| T<br>I<br>V<br>E         |   | U<br>R<br>E     |   |                |