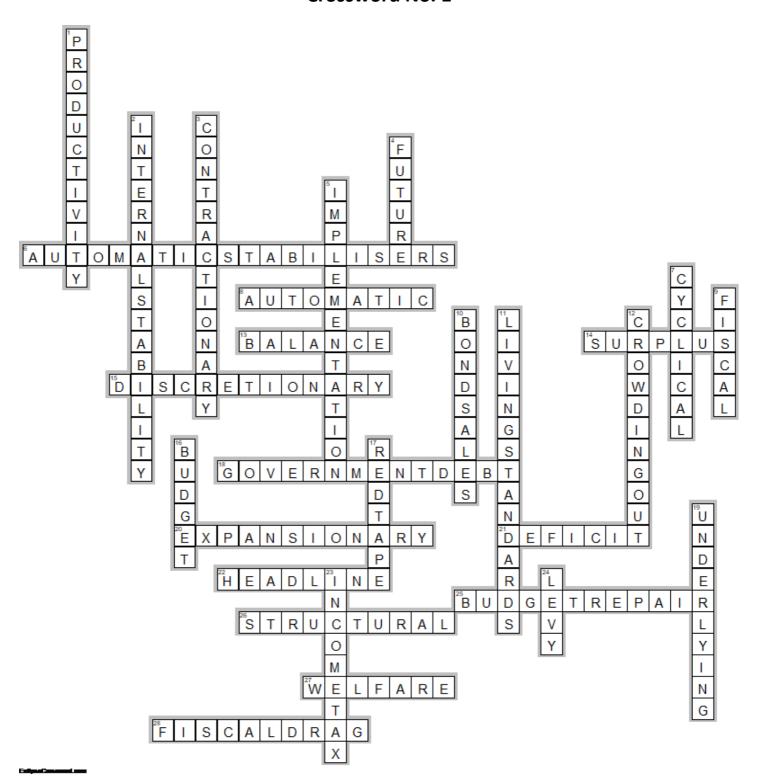

# QUICK REVISION CROSSWORD ANSWERS PART 2

#### Crossword No. 1



### **Crossword No. 2**



## **Crossword No. 3**

| <sup>©</sup> C<br>O<br>M |   | IN F A S        |   |                | ¹T<br>A<br>R<br>⁵I<br>F | N      | E B              | F      | F | L<br>V<br>N<br>G<br>S | С | I           | Ε | N | С | Υ                 |   | COMPAN |
|--------------------------|---|-----------------|---|----------------|-------------------------|--------|------------------|--------|---|-----------------------|---|-------------|---|---|---|-------------------|---|--------|
| P<br>E<br>10<br>T        | E | R<br>U<br>C     | Н | <sup>®</sup> A | G                       | G<br>C | R<br>O<br>A<br>D | E<br>L | G | A<br>N<br>D           | T | Е           | S | U | Р | °P<br>R<br>O<br>D | L | Υ      |
| T<br>I<br>V<br>E         |   | U<br>R<br>E     |   |